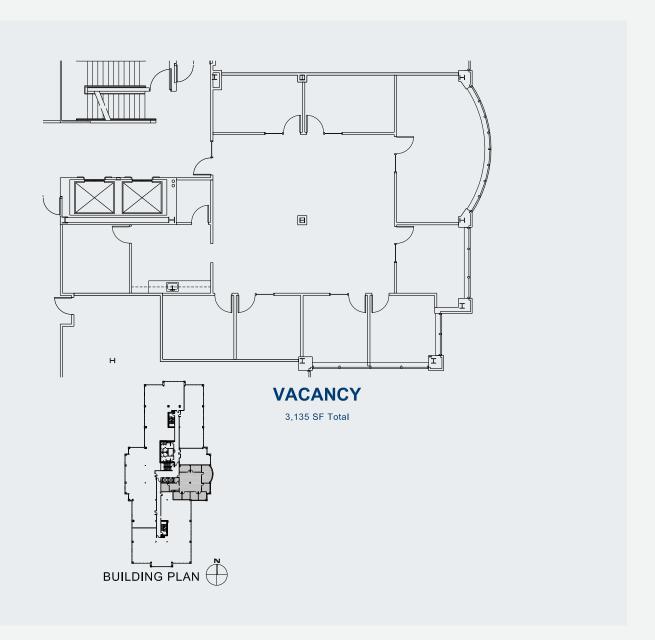

## SPACE PLAN

3,135 SQ. FT. ▶

Building 607 1498 Tech Center Place, Suite 200 Vancouver, WA 98683