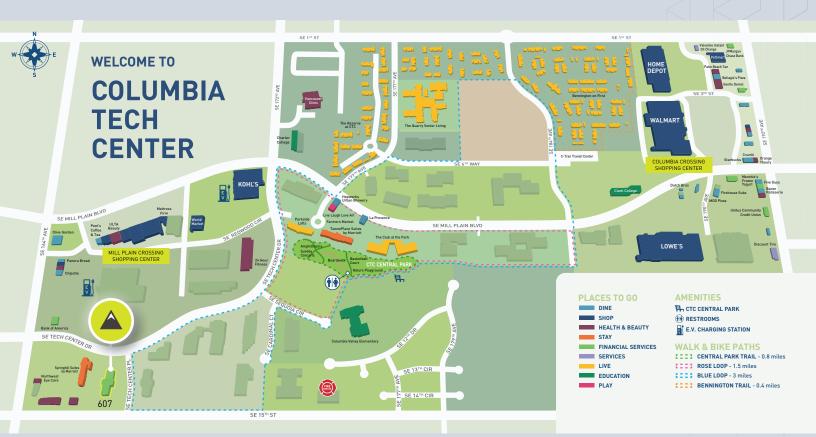

CLICK TO VIEW FULL SIZE PD

PARK MAP

4.5 miles to

I-205

±8.5 miles to

PDX INT'L AIRPORT

±10 miles to

DOWNTOWN VANCOUVER